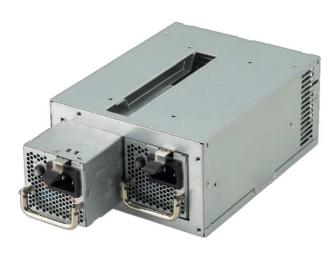

#### **DESCRIPTION**

FSP700-50RAB is an unique PS2 redundant power supply. It comes to offer the same mechanism as ATX form factor at front side, and the total power capacity up to 700 Watts, plus hot swap features, which makes it to be perfectly fit in a standard tower server chassis, and used in an industrial or home office environment. In addition, the power supply is ideally the best choice for server, workstation, communication or any other automation applications. This product also complies with the latest safety and EMC standards, which is perfectly to meet various regulations worldwide.