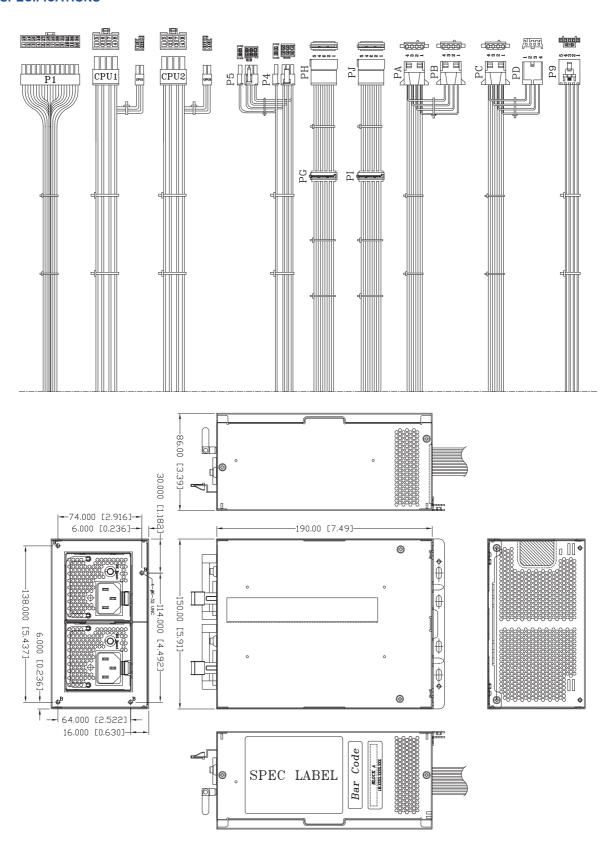

#### **GENERAL SPECIFICATIONS**

Dimension (L x W x H): 190 x 150 x 86 (mm) Environment

7.49 x 5.91 x 3.39 (inch) Working temperature: 0°C to 50°C Storage temperature: -20°C to + 80°C

80 Plus Gold Efficiency: Working humidity: 90% RH non-condensing

### **MECHANICAL SPECIFICATIONS**

UNIT: mm [inch]