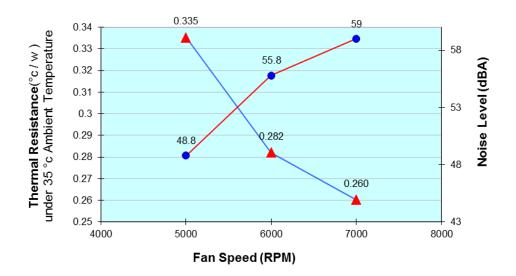

50%: 4000 ± 10% RPM
  - At Duty Cycle 100%: 7000 ± 10% RPM
- Rated Input Power:
  - At Duty Cycle 0~20%: 0.6 W
  - At Duty Cycle 50%: 3.84 W
  - o At Duty Cycle 100%: 19.2 W
- Rated Airflow:
  - At Duty Cycle 0~20%: 3.0 CFM
  - At Duty Cycle 50%: 12.0 CFM
  - At Duty Cycle 100%: 21.0 CFM



- Rated Static Pressure:
  - o At Duty Cycle 0~20%: 1.5 mm-H<sub>2</sub>O
  - At Duty Cycle 50%: 23.2 mm-H<sub>2</sub>O
  - At Duty Cycle 100%: 70.9 mm-H<sub>2</sub>O
- Rated Acoustical Noise:
  - At Duty Cycle 0~20%: 16.0 dBA
  - o At Duty Cycle 50%: 44.9 dBA
  - o At Duty Cycle 100%: 57.1 dBA
- Lead Wire Pin Out:
  - o Pin#1-Black(-)
  - Pin#2- Yellow(+)
  - Pin#3- Green(Tachometer/ Signal Output)
  - Pin#4- Blue (PWM)
- Lead Wire Pin Out Diagram :



## Active Cooler B3 Thermal Performance Curve :