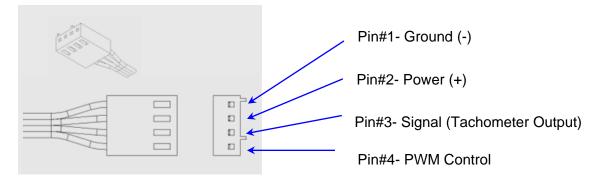

- Rated Static Pressure:
  - o At Duty Cycle 0~20%: 1.5 mm-H<sub>2</sub>O
  - At Duty Cycle 50%: 23.2 mm-H<sub>2</sub>O
  - At Duty Cycle 100%: 70.9 mm-H<sub>2</sub>O
- Rated Acoustical Noise:
  - At Duty Cycle 0~20%: 16.0 dBA
  - o At Duty Cycle 50%: 44.9 dBA
  - o At Duty Cycle 100%: 57.1 dBA
- Lead Wire Pin Out:
  - o Pin#1-Black(-)
  - Pin#2- Yellow(+)
  - Pin#3- Green(Tachometer/ Signal Output)
  - Pin#4- Blue (PWM)
- Lead Wire Pin Out Diagram :