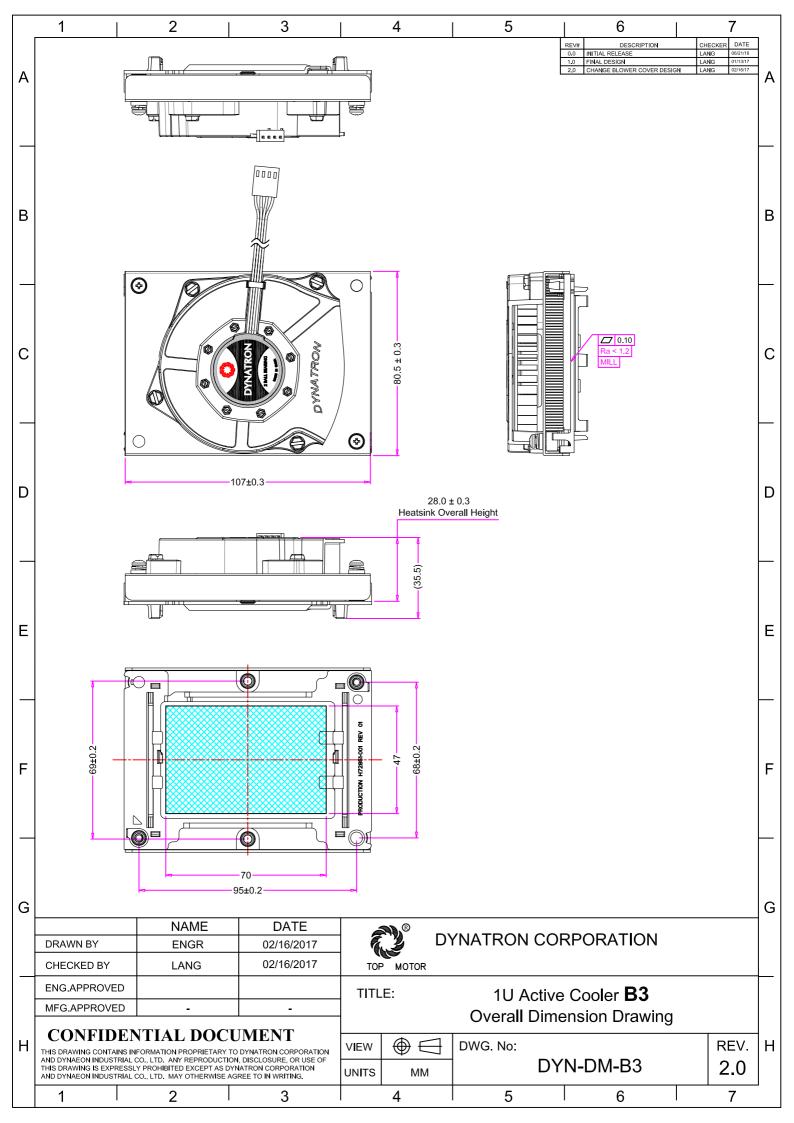

## **Overall Specification :**

- Dimension: 107 x 80.5 x 28 mm
- Weight: 460g
- Material : Copper 1100 Skiving Heatsink
- 8015 Aluminum PWM Blower for Heat Exhausting
- Convenient Heat Sink Screw captive mounting
- Thermal Grease Shin-Etsu 7762 Pre-printed
- Support CPU power up to 165 Watts heat dissipation
- Includes both Fabric and Non-Fabric Package Carriers