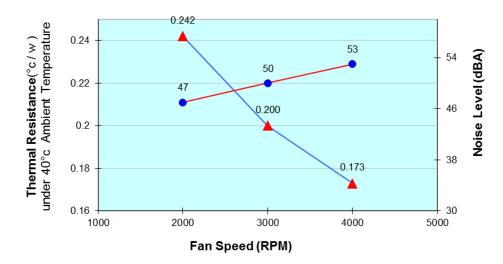

Duty Cycle 50%: 2300 ± 10% RPM
  - At Duty Cycle 100%: 4000 ± 10% RPM
- Rated Input Power:
  - At Duty Cycle 0~20%: 0.96 W
  - At Duty Cycle 50%: 1.44 W
  - At Duty Cycle 100%: 4.8 W
- Rated Airflow:
  - At Duty Cycle 0~20%: 12.5 CFM
  - At Duty Cycle 50%: 28.8 CFM
  - o At Duty Cycle 100%: 50.0 CFM



- Rated Static Pressure:
  - At Duty Cycle 0~20%: 0.5 mm-H<sub>2</sub>O
  - At Duty Cycle 50%: 2.6 mm-H<sub>2</sub>O
  - At Duty Cycle 100%: 7.8 mm-H<sub>2</sub>O
- Rated Acoustical Noise:
  - At Duty Cycle 0~20%: 16 dBA
  - At Duty Cycle 50%: 30.2 dBA
  - At Duty Cycle 100%: 42.2 dBA
- Lead Wire Pin Out:
  - Pin#1-Black(-)
  - Pin#2- Yellow(+)
  - Pin#3- Green(Tachometer/ Signal Output)
  - Pin#4- Blue (PWM)
- Lead Wire Pin Out Diagram :



## Active Cooler B14 Thermal Performance Curve :