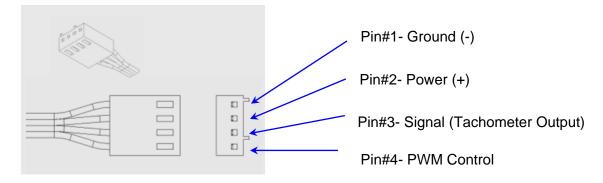

- Rated Static Pressure:
  - At Duty Cycle 0~20%: 0.5 mm-H<sub>2</sub>O
  - At Duty Cycle 50%: 2.6 mm-H<sub>2</sub>O
  - At Duty Cycle 100%: 7.8 mm-H<sub>2</sub>O
- Rated Acoustical Noise:
  - At Duty Cycle 0~20%: 16 dBA
  - At Duty Cycle 50%: 30.2 dBA
  - At Duty Cycle 100%: 42.2 dBA
- Lead Wire Pin Out:
  - Pin#1-Black(-)
  - Pin#2- Yellow(+)
  - Pin#3- Green(Tachometer/ Signal Output)
  - Pin#4- Blue (PWM)
- Lead Wire Pin Out Diagram :