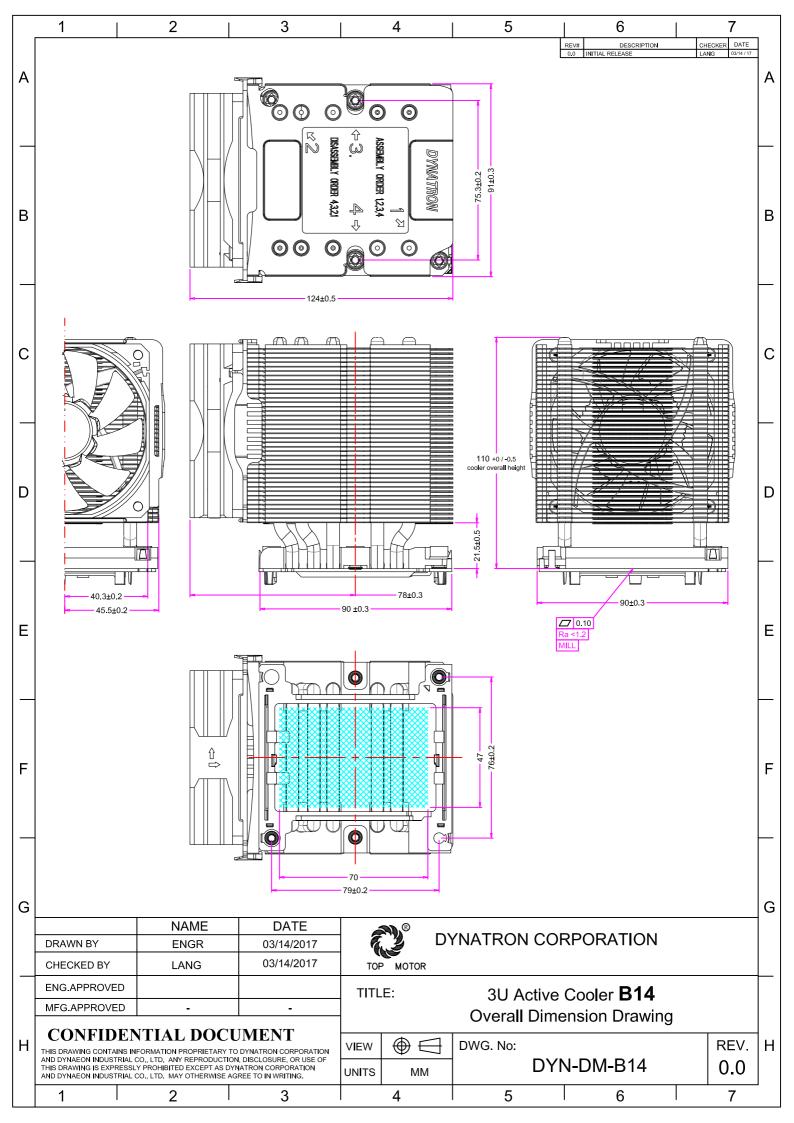

## **Overall Specification :**

- Dimension: 90 x 90 x 110 mm
- Weight: 600 g
- Material : Aluminum Heatsink with Heatpipe Embedded
- 8025 Axial PWM Fan for Heat Exhausting
- Convenient Heat Sink Screw captive mounting
- Thermal Grease Shin-Etsu 7762 Pre-printed
- Support CPU power up to 205 Watts heat dissipation
- Includes both Fabric and Non-Fabric Package Carriers