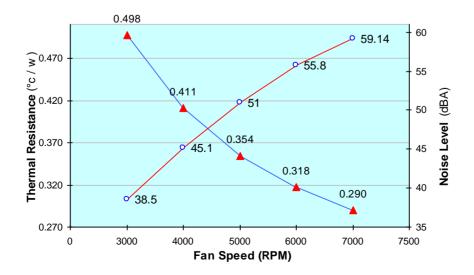

ng Type : Ball, Double
- Rated Voltage: 12V
- Rated Speed:
  - $\circ$  At Duty Cycle 0~20% : 1100 ± 200 RPM
  - At Duty Cycle 50%: 2600 ± 10% RPM
  - At Duty Cycle 100%: 6000 ± 10% RPM
- Rated Input Power:
  - At Duty Cycle 0~20%: 0.6 W
  - o At Duty Cycle 50%: 1.2 W
  - At Duty Cycle 100%: 8.8 W

#### Rated Airflow:

At Duty Cycle 0~20%: 2.5 CFM
At Duty Cycle 50%: 5.8 CFM
At Duty Cycle 100%: 14.3 CFM

#### Rated Static Pressure:

o At Duty Cycle 0~20%: 1.25 mm-H<sub>2</sub>O

o At Duty Cycle 50% : 7.0 mm-H₂O

 $\circ~$  At Duty Cycle 100% : 50.46 mm-H $_2\!O$ 

### • Rated Acoustical Noise:

At Duty Cycle 0~20%: 19.1 dBA
At Duty Cycle 50%: 34.2 dBA
At Duty Cycle 100%: 53.8 dBA

### · Lead Wire Pin Out Diagram:



### Active Cooler A18 Cooling Performance VS. Airflow & Acoustical Level: