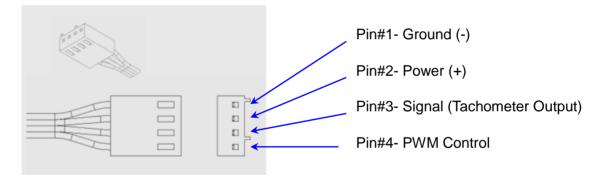

ation:**

- Model Number: DB127015BU PWM
- Dimension: 70 x 70 x 15 mm
- Bearing Type : Ball, Double
- Rated Voltage: 12V
- Rated Speed:
  - $\circ$  At Duty Cycle 0~20% : 1100 ± 200 RPM
  - At Duty Cycle 50%: 2600 ± 10% RPM
  - At Duty Cycle 100%: 6000 ± 10% RPM
- Rated Input Power:
  - At Duty Cycle 0~20%: 0.6 W
  - o At Duty Cycle 50%: 1.2 W
  - At Duty Cycle 100%: 8.8 W

#### Rated Airflow:

At Duty Cycle 0~20%: 2.5 CFM
At Duty Cycle 50%: 5.8 CFM
At Duty Cycle 100%: 14.3 CFM

#### Rated Static Pressure:

o At Duty Cycle 0~20%: 1.25 mm-H<sub>2</sub>O

o At Duty Cycle 50% : 7.0 mm-H₂O

 $\circ~$  At Duty Cycle 100% : 50.46 mm-H $_2\!O$ 

### • Rated Acoustical Noise:

At Duty Cycle 0~20%: 19.1 dBA
At Duty Cycle 50%: 34.2 dBA
At Duty Cycle 100%: 53.8 dBA

### · Lead Wire Pin Out Diagram:



### Active Cooler A18 Cooling Performance VS. Airflow & Acoustical Level: