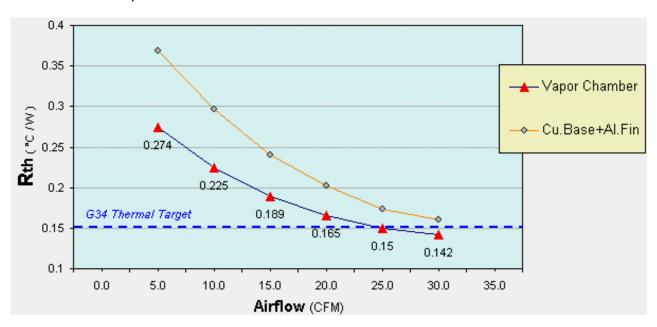

## NEW PRODUCT SPEC SHEET

## Model Number: A10

- Recommend for AMD® Opteron™ 6000 & 6100 Series, Socket G34 Processor
- Vapor Chamber Passive Heat Sink for One-U Server

## **Overall Specification:**

- Overall Dimension: 114.2 x 74.0 x 27.0 mm
- Mounting Pitch 4.1" (104.1 mm)
- Overall Weight: 350 ± 5g
- Copper 1100 Vapor Chamber Base
- Copper 1100 Stacked Top Sealed Fins
- Thermal Resistance 0.14 to 0.27 °C/W, which depends on System Airflow Rate
- Easy Screw-on Captive Mounting
- Thermal Grease Pre-Printed with Shin-Etsu G751
- Support CPU Power 140 Watts and up
- Bolster Plate is not included

## Performance Chart, A10 Thermal Resistance VS. Airflow Rate