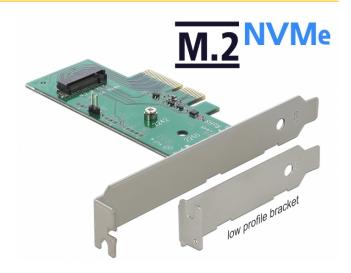

# Delock PCI Express x4 Card > 1 x internal NVMe M.2 Key M 80 mm - Low Profile Form Factor

## Description

This PCI Express card by Delock expands the PC by one M.2 slot. One M.2 module in 2280, 2260 or 2242 format can be connected.

# Connectors:

- internal:
- 1 x 67 pin M.2 key M slot
- 1 x PCI Express x4, V4.0 1 x 2 pin pin header for LED
- Interface: PCle
- Supports M.2 modules in format 2280, 2260 and 2242 with key M or key B+M based on PCIe
- Maximum height of the components on the module: 1.5 mm application of double-sided assembled modules supported
- Supports NVM Express (NVMe)
- Bootable, from UEFI version 2.3.1
- · OS independent, no driver installation necessary

### Package content

- PCI Express card
- Low profile bracket
- 1 x fixing screw
- User manual