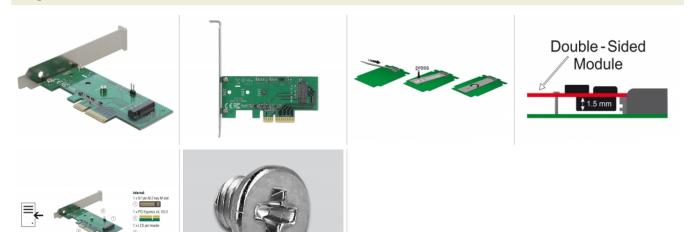

# Connectors:

- internal:
- 1 x 67 pin M.2 key M slot
- 1 x PCI Express x4, V4.0 1 x 2 pin pin header for LED
- Interface: PCle
- Supports M.2 modules in format 2280, 2260 and 2242 with key M or key B+M based on PCIe
- Maximum height of the components on the module: 1.5 mm application of double-sided assembled modules supported
- Supports NVM Express (NVMe)
- Bootable, from UEFI version 2.3.1
- · OS independent, no driver installation necessary

### Package content

- PCI Express card
- Low profile bracket
- 1 x fixing screw
- User manual